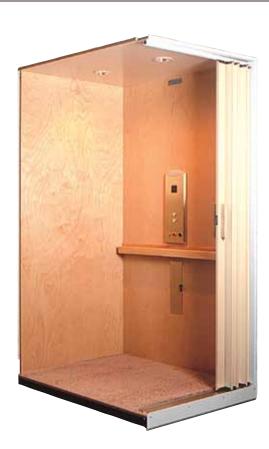

# Evolution® LU/LA

The Evolution provides the functionality of a commercial elevator with the elegance and warmth of a residential elevator. Ideal for churches, office buildings and schools. Our optional handcrafted wood interior walls are manufactured in a variety of hardwoods such as cherry, maple, hickory, oak and birch.

#### WOOD VENEER RAISED PANEL HARDWOOD INSET WOOD PANELS

BIRCH

OAK

MAPLE

CHERRY

BIRCH

OAK

MAPLE