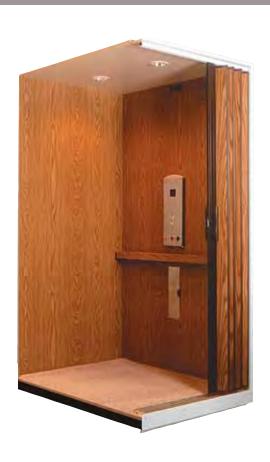

# Evolution® LU/LA

The Evolution provides the functionality of a commercial elevator with the elegance and warmth of a residential elevator. Ideal for churches, office buildings and schools. Our optional handcrafted wood interior walls are manufactured in a variety of hardwoods such as cherry, maple, hickory, oak and birch.

#### WOOD VENEER RAISED PANEL HARDWOOD INSET WOOD PANELS

BIRCH

OAK

MAPLE

CHERRY

BIRCH

OAK

MAPLE