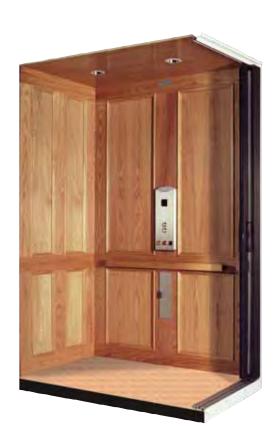

# Destiny®

#### **DESTINY® GEARLESS**

**Gearless, Green Drive System** — The Destiny Gearless slashes your energy usage over conventional elevators and the absence of gears eliminates the need for hydraulic fluids and pumps.

**Quiet** — Our world-class engineers have designed the cutting-edge gearless technology that provides whisper-quiet operation — which enhances the comfort of your home. You'll actually have to make an effort to hear it running!