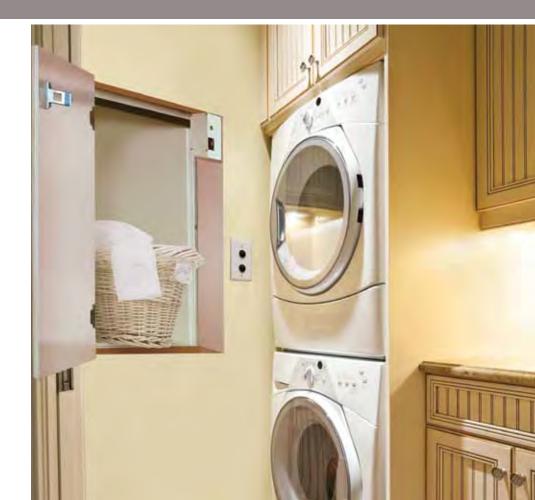

# Shuttle<sup>™</sup> dumbwaiter

Tired of schlepping heavy loads up and down the stairs? Wouldn't it be great if someone did all of that for you? It could be just that easy with the Shuttle from ThyssenKrupp Access. Effortless transportation of groceries, laundry, firewood and more will make you wonder how you ever lived without it.

With three different car sizes to choose from, a lifting capacity of 200 pounds, plus the ability to travel between four floors, The Shuttle dumbwaiter is an indispensable labor-saving tool!