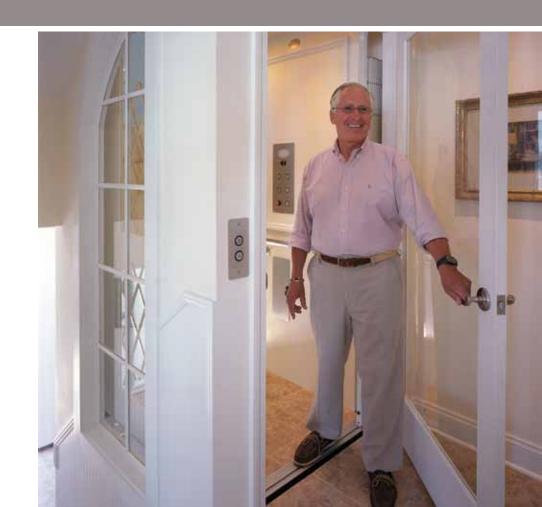

# Minivator® / Windsor®

When your lifestyle calls for a home elevator that can work within your existing home structure, you need a home elevator like the Minivator or Windsor. Designed to fit into the space the size of a closet, this elevator can rest on your existing floor and are large enough to accommodate a wheelchair. Both models offer all the safety and reliability of a traditional home elevator, but for a fraction of the cost.