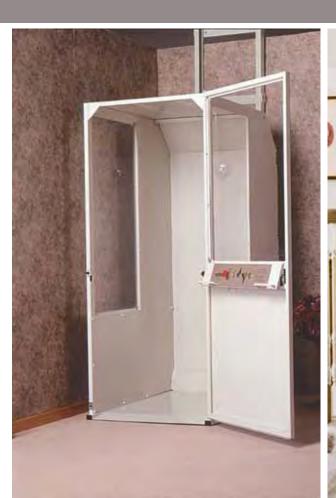

# Minivator® / Windsor®

When your lifestyle calls for a home elevator that can work within your existing home structure, you need a home elevator like the Minivator or Windsor. Designed to fit into the space the size of a closet, this elevator can rest on your existing floor and are large enough to accommodate a wheelchair. Both models offer all the safety and reliability of a traditional home elevator, but for a fraction of the cost.