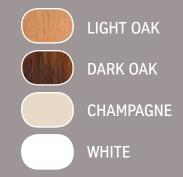

### Accordion Gates

LIGHT OAK

CHALK

CLEAR VISION\*

PERFORATED ALUMINUM\* PERFORATED BRASS\*

DARK OAK

WHITE

SOLID ALUMINUM\* SOLID BRASS\*