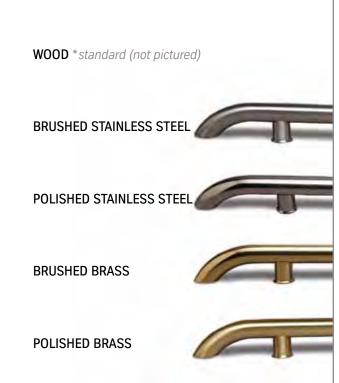

## Handrails

### Hall Stations

BRUSHED STAINLESS STEEL

ELLIPTICAL Brushed Stainless or Brushed Brass

**BRUSHED BRASS** 

RAISED or FLAT STYLE Brushed Stainless

RAISED or FLAT STYLE Brushed Brass

### Operating Controls

ROUNDED TOP Brushed Stainless Steel or Brushed Brass (not shown)

RAISED or FLAT STYLE Brushed Stainless Steel or Brushed Brass (not shown)

00

00

ELLIPTICAL
Brushed Stainless
Steel
or Brushed Brass (not shown)

ROUNDED TOP
Polished Stainless
Steel
or Polished Brass (not shown)

SLIMLINE Brushed Stainless Steel or Brushed Brass (not shown)

CUSTOM ENGRAVING available on raised, flat, slimline or elliptical operating control panels