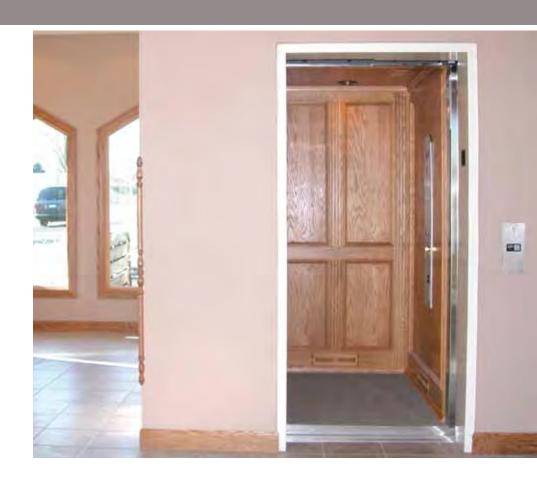

#### **LEV**®

The first machine-room-free elevator on the market. This elevator utilizes a counterweight chain drive system that is housed inside the hoistway, eliminating the need for a separate machine room. Low overhead clearance and pit requirements also make this a space-saving solution for your new home, condo or multi-story town home.

#### LEV® BUILDER

LEV Builder is the ideal solution when budget is a primary consideration. The LEV Builder Grade elevator features a light oak wood veneer cab and ceiling, brushed stainless steel COP and hall stations, lifting capacity of 950 lbs. and up to 3 stops.