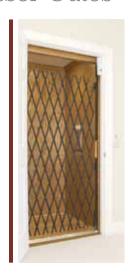

### Accordion Gates

LIGHT OAK

CHALK

CLEAR VISION\*

PERFORATED ALUMINUM\* PERFORATED BRASS\*

DARK OAK

WHITE

SOLID ALUMINUM\* SOLID BRASS\*