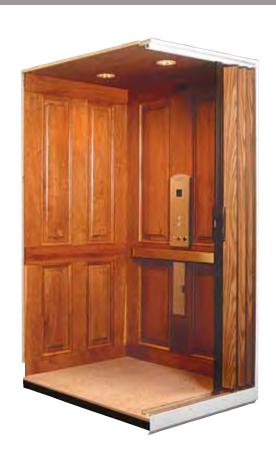

# Volant<sup>™</sup> gearless 2-speed

The Volant residential elevator is both quiet and energy-efficient.

Gearless operation makes this one of the greenest elevators on the market today. Volant earned industry recognition with the 2008 
Product Innovation Award for energy efficiency. Two-speed doors are available in stainless steel or custom-painted baked-enamel finishes to blend easily with your home décor.

Custom cab materials and finishes are also available upon request.